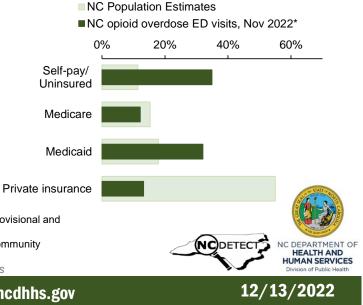

# Demographics of Opioid Overdose ED Visits Compared to Overall NC Population Estimates

Note: Self-pay ED visits are compared to the uninsured overall population estimate category. \*Provisional Data: 2021-2022 ED Visits