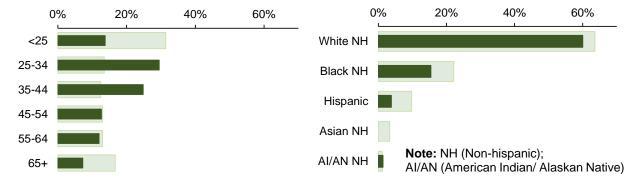

# Demographics of Opioid Overdose ED Visits Compared to Overall NC Population Estimates

## **ED Visits by Age Group**

NC Population Estimates NC opioid overdose ED visits, Nov 2022\*

# ED Visits by Race/Ethnicity

NC opioid overdose ED visits, Nov 2022\*

40%

60%

NC Population Estimates

20%

Data Sources: ED Data-NC DETECT is North Carolina's statewide syndromic surveillance system. ED visit data from NCDETECT are provisional and should not be considered final. For training on NCDETECT, contact amy ising@med.unc.edu; Population Data-U.S. Census Bureau, http://quickfacts.census.gov; Insurance coverage Data-Kaiser Family Foundation estimates based on the Census Bureau's American Community Survey, 2008-2019, www.kff.org/other/state-indicator/total-population.