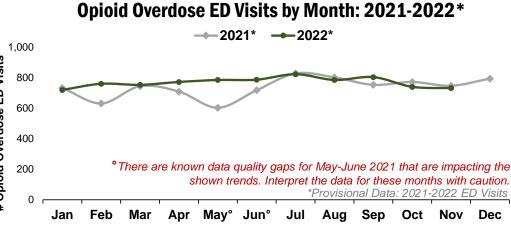

#### Opioid Overdose ED Visits by Year: 2013-2022\*

quality gaps for May-June 2021 that are impacting the shown trends. Interpret the data for