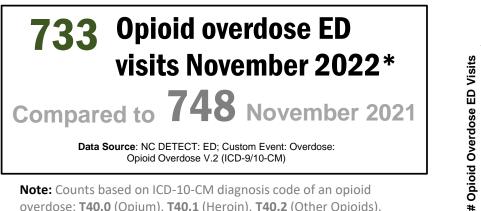

# **733** NORTH CAROLINA EMERGENCY DEPARTMENT (ED) VISITS FOR OPIOID OVERDOSE: NOVEMBER 2022

Note: Counts based on ICD-10-CM diagnosis code of an opioid overdose: T40.0 (Opium), T40.1 (Heroin), T40.2 (Other Opioids), T40.3 (Methadone), T40.4 (Other Synthetic Narcotics), and T40.6 (Other and Unspecified Narcotics).