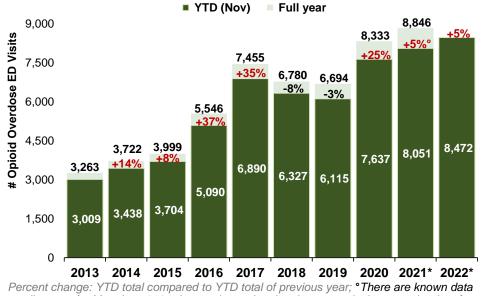

#### Opioid Overdose ED Visits by Year: 2013-2022\*

quality gaps for May-June 2021 that are impacting the shown trends. Interpret the data for