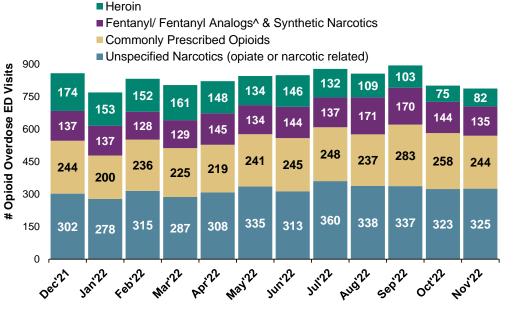

### Last 12 Months of ED Visits by Opioid Class: 2021-2022\*

Note: ED visit data is provisional; For case definitions, go to

https://www.inuryfreenc.ncdhhs.gov/DataSurveillance/poisoning/SummaryTableforPoisoningDefinitions.pdf